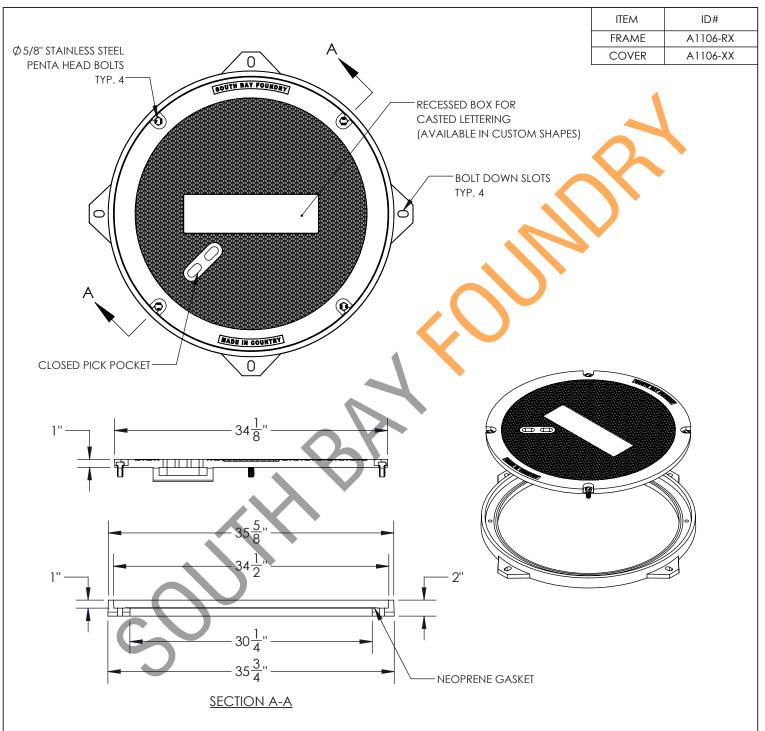

## **GENERAL INFORMATION:**

- 1) MATERIAL ASTM A48 CLASS 35B.
- 2) FINISH DIPPED IN BLACK BITUMINOUS PAINT.
- 3) MULTIPLE COVER FEATURES AVAILABLE, INCLUDING SIDE PRY, PICK HOLE, CLOSED PICK HOLE, BOLT-DOWN, NEOPRENE SEALED, OR ANY COMBINATION THEREOF.
- 4) COVER MARKINGS AVAILABLE FOR "SEWER", "STORM DRAIN", VARIOUS AGENCIES, & OTHERS. CUSTOM MARKINGS AVAILABLE UPON REQUEST.

## **SBF 1106**

30" MANHOLE FRAME & COVER GENERIC DRAWING